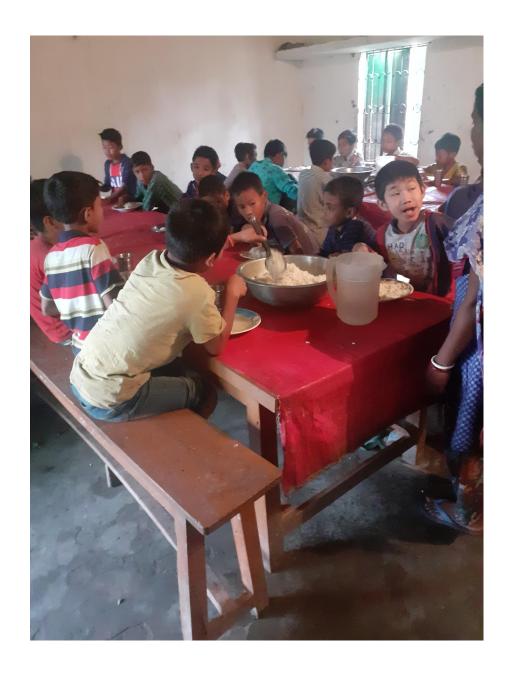

### **Background**

Mary Orphanage Home started its journey in 2014 with only 10 helpless orphan children's and later it has included another 34 children's and it means now 44 children's are living into this Home. Some of the children does not have their mother or either father or some cases they have lost their both parents. In the light of Aloshikha RSD Center has taken this specialized initiative to ensure their rehabilitation including education, health and create employment opportunity in the future. Currently all of children are studying in the Maria Child Care School that are operated and guided by the Aloshikha RSD Center. The chief initiator of the Orphanage Home, Mrs. Martha Halder who thinks that it would be praiseworthy to established them in the main stream of our society through this service. Presently 44 children's have come from Chittagong hill tract zone and 04 children's have come from Barisal and Kotalipara and apart from the many of children are coming every day from different part of the country to this orphanage home but it is not possible to received them due to financial needs and lack of other supports. Merely as a private sector initiative it would not be possible in meeting up to huge expense of their fundamental rights that we have to overlook since 2014-2021. In respect of we are cordially seeking helping hands from kind hearted people who are intending to support us at regional, national or international levels.