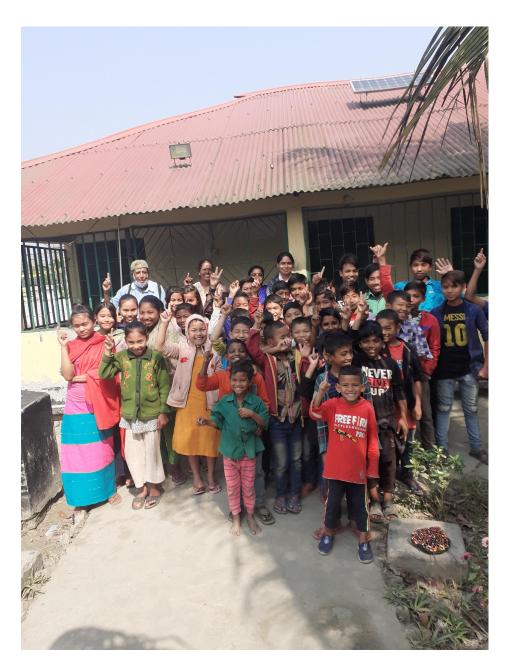

### **Background**

Mary Orphanage Home started its journey in 2014 with only 10 helpless orphan children's and later it has included another 34 children's and it means now 44 children's are living into this Home. Some of the children does not have their mother or either father or some cases they have lost their both parents. In the light of Aloshikha RSD Center has taken this specialized initiative to ensure their rehabilitation including education, health and create employment opportunity in the future. Currently all of children are studying in the Maria Child Care School that are operated and guided by the Aloshikha RSD Center. The chief initiator of the Orphanage Home, Mrs. Martha Halder who thinks that it would be praiseworthy to established them in the main stream of our society through this service. Presently 44 children's have come from Chittagong hill tract zone and 04 children's have come from Barisal and Kotalipara and apart from the many of children are coming every day from different part of the country to this orphanage home but it is not possible to received them due to financial needs and lack of other supports. Merely as a private sector initiative it would not be possible in meeting up to huge expense of their fundamental rights that we have to overlook since 2014-2021. In respect of we are cordially seeking helping hands from kind hearted people who are intending to support us at regional, national or international levels.