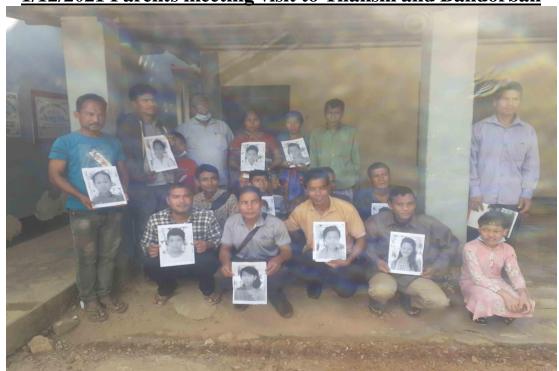

### **Background**

Mary Orphanage Home started its journey in 2014 with only 10 helpless orphan children's and later it has included another 34 children's and it means now 44 children's are living into this Home. Some of the children does not have their mother or either father or some cases they have lost their both parents. In the light of Aloshikha RSD Center has taken this specialized initiative to ensure their rehabilitation including education, health and create employment opportunity in the future. Currently all of children are studying in the Maria Child Care School that are operated and guided by the Aloshikha RSD Center. The chief initiator of the Orphanage Home, Mrs. Martha Halder who thinks that it would be praiseworthy to established them in the main stream of our society through this service. Presently 44 children's have come from Chittagong hill tract zone and 04 children's have come from Barisal and Kotalipara and apart from the many of children are coming every day from different part of the country to this orphanage home but it is not possible to received them due to financial needs and lack of other supports. Merely as a private sector initiative it would not be possible in meeting up to huge expense of their fundamental rights that we have to overlook since 2014-2021. In respect of we are cordially seeking helping hands from kind hearted people who are intending to support us at regional, national or international levels.