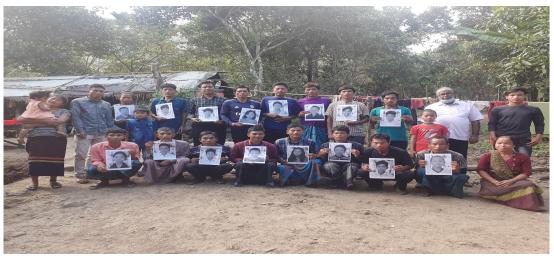

### **Background**

Mary Orphanage Home started its journey in 2014 with only 10 helpless orphan children's and later it has included another 34 children's and it means now 44 children's are living into this Home. Some of the children does not have their mother or either father or some cases they have lost their both parents. In the light of Aloshikha RSD Center has taken this specialized initiative to ensure their rehabilitation including education, health and create employment opportunity in the future. Currently all of children are studying in the Maria Child Care School that are operated and guided by the Aloshikha RSD Center. The chief initiator of the Orphanage Home, Mrs. Martha Halder who thinks that it would be praiseworthy to established them in the main stream of our society through this service. Presently 44 children's have come from Chittagong hill tract zone and 04 children's have come from Barisal and Kotalipara and apart from the many of children are coming every day from different part of the country to this orphanage home but it is not possible to received them due to financial needs and lack of other supports. Merely as a private sector initiative it would not be possible in meeting up to huge expense of their fundamental rights that we have to overlook since 2014-2021. In respect of we are cordially seeking helping hands from kind hearted people who are intending to support us at regional, national or international levels.